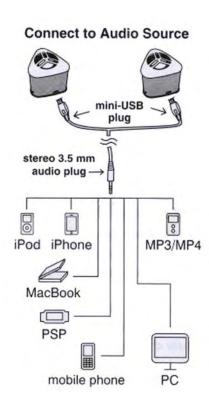

## Connecting

- Connect a Mini USB plug into the input jack on each speaker
- Connect the stereo 3.5mm audio plug to the headphone jack of any audio device
- Slide the ON/OFF switch of each speaker to the ON position. The blue LED will illuminate.
- Press Play on your audio device and adjust its volume to the desired level.